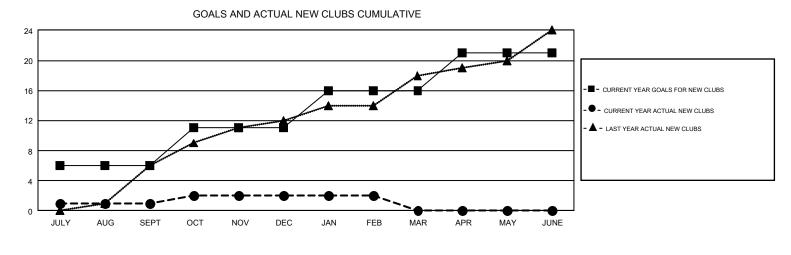

## GMT: BASSEY EDEM

REPORT DOES NOT INCLUDE CLUBS IN UNDISTRICTED AREAS.

| Clubs<br>RESULTS FOR 2017-2018 |   |   |    | Members<br>RESULTS FOR 2017-2018 |     |     |     |  |
|--------------------------------|---|---|----|----------------------------------|-----|-----|-----|--|
|                                |   |   |    |                                  |     |     |     |  |
| JULY/AUG/SEPT                  | 6 | 1 | 8  | JULY/AUG/SEPT                    | 205 | 348 | 346 |  |
| OCT/NOV/DEC                    | 5 | 1 | 19 | OCT/NOV/DEC                      | 165 | 351 | 795 |  |
| JAN/FEB/MAR                    | 5 | 0 | 6  | JAN/FEB/MAR                      | 165 | 386 | 234 |  |
| APR/MAY/JUNE                   | 5 | 0 | 0  | APR/MAY/JUNE                     | 185 | 0   | 0   |  |