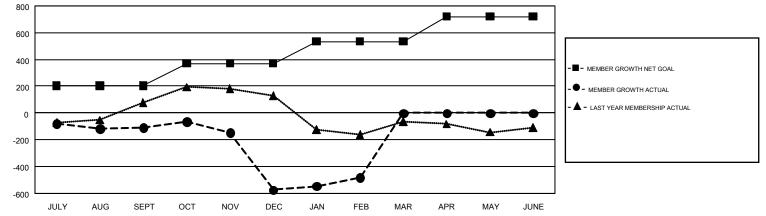

## GMT: BASSEY EDEM

REPORT DOES NOT INCLUDE CLUBS IN UNDISTRICTED AREAS.

| Clubs<br>RESULTS FOR 2017-2018 |   |   |    | Members<br>RESULTS FOR 2017-2018 |     |     |     |  |
|--------------------------------|---|---|----|----------------------------------|-----|-----|-----|--|
|                                |   |   |    |                                  |     |     |     |  |
| JULY/AUG/SEPT                  | 6 | 1 | 8  | JULY/AUG/SEPT                    | 205 | 348 | 346 |  |
| OCT/NOV/DEC                    | 5 | 1 | 19 | OCT/NOV/DEC                      | 165 | 351 | 795 |  |
| JAN/FEB/MAR                    | 5 | 0 | 6  | JAN/FEB/MAR                      | 165 | 386 | 234 |  |
| APR/MAY/JUNE                   | 5 | 0 | 0  | APR/MAY/JUNE                     | 185 | 0   | 0   |  |